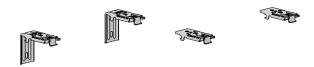

#### STEP 4.

Attach brackets to semi cassette

Fasten in place with #6, 3/8" Screw or M3.5 equivalent

Don't exceed 3/8" (10mm) screw length

#### STEP 5.

Attach end caps

Fasten with screws provided