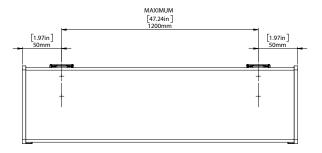

ASSEMBLY**

#### STEP 1.

Attach DS Tape to the semi cassette Slide in fabric with flat spline







# STEP 2.

Pull fabric over semi cassette face

Applied DS Tape stops the frabic stretching

Use spline roller tool to embed

round spline and fabric in semi cassette





### STEP 3.

Trim any excess fabric





#### STEP 4.

Attach brackets to semi cassette

Fasten in place with #6, 3/8" Screw or M3.5 equivalent

Don't exceed 3/8" (10mm) screw length





#### STEP 5.

Attach end caps

Fasten with screws provided



# STEP 6.

Install roller shade

[Secure center of roller to semi cassette using paper wrap or other means to ensure product is not damaged during shipping]"







#### P95 SEMI CASSETTE ASSEMBLY & INSTALL ATION MANUAL

# INSTALLATION

#### STEP 1.

Measure correct spacing



# STEP 2.

Install brackets





#### STEP 3.

Attach semi cassette assembly to

brackets



Finished installation