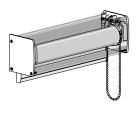

# **P95 SEMI CASSETTE ASSEMBLY & INSTALLATION**

# **ASSEMBLY**

#### STEP 1.

Attach DS Tape to the semi cassette Slide in fabric with flat spline







# STEP 2.

Pull fabric over semi cassette face

Applied DS Tape stops the frabic stretching

Use spline roller tool to embed

round spline and fabric in semi cassette





### STEP 3.

Trim any excess fabric





#### STEP 4.

Attach brackets to semi cassette

Fasten in place with #6, 3/8" Screw or M3.5 equivalent

Don't exceed 3/8" (10mm) screw length





#### STEP 5.

Attach end caps

Fasten with screws provided



# STEP 6.

Install roller shade

[Secure center of roller to semi cassette using paper wrap or other means to ensure product is not damaged during shipping]"







#### P95 SEMI CASSETTE ASSEMBLY & INSTALL ATION MANUAL

# INSTALLATION

#### STEP 1.

Measure correct spacing



# STEP 2.

Install brackets





#### STEP 3.

Attach semi cassette assembly to

brackets



Finished installation