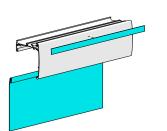

# STEP 2.

Pull fabric over semi cassette face

Applied DS Tape stops the frabic stretching

Use spline roller tool to embed

round spline and fabric in semi cassette