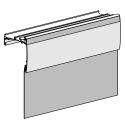

# STEP 6.

Install roller shade

[Secure center of roller to semi cassette using paper wrap or other means to ensure product is not damaged during shipping]"