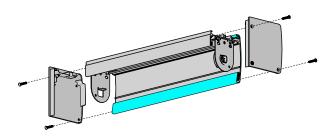

#### STEP 1.

Attach DS Tape to the semi cassette Slide in fabric with flat spline

# STEP 2.

Pull fabric over semi cassette face

Applied DS Tape stops the frabic stretching

Use spline roller tool to embed

round spline and fabric in semi cassette

### STEP 3.

Trim any excess fabric

#### STEP 4.

Attach brackets to semi cassette

Fasten in place with #6, 3/8" Screw or M3.5 equivalent

Don't exceed 3/8" (10mm) screw length

#### STEP 5.

Attach end caps

Fasten with screws provided

# STEP 6.

Install roller shade

[Secure center of roller to semi cassette using paper wrap or other means to ensure product is not damaged during shipping]"