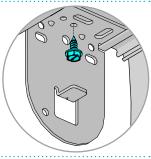

#### STEP 4.

Attach brackets to semi cassette

Fasten in place with #6, 3/8" Screw or M3.5 equivalent

Don't exceed 3/8" (10mm) screw length