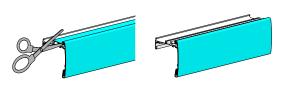

#### STEP 1.

Attach DS Tape to the semi cassette Slide in fabric with flat spline

# STEP 2.

Pull fabric over semi cassette face

Applied DS Tape stops the frabic stretching

Use spline roller tool to embed

round spline and fabric in semi cassette

### STEP 3.

Trim any excess fabric