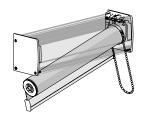

# STEP 6.

Install roller shade

[Secure center of roller to semi cassette using paper wrap or other means to ensure product is not damaged during shipping]"