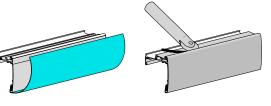

#### STEP 1.

Attach DS Tape to the semi cassette Slide in fabric with flat spline

# STEP 2.

Pull fabric over semi cassette face

Applied DS Tape stops the frabic stretching

Use spline roller tool to embed

round spline and fabric in semi cassette