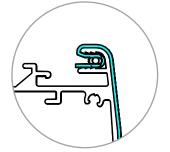

# STEP 2.

Pull fabric over semi cassette face

Applied DS Tape stops the frabic stretching

Use spline roller tool to embed

round spline and fabric in semi cassette