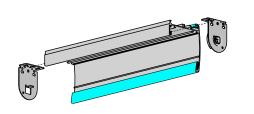

#### STEP 4.

Attach brackets to semi cassette

Fasten in place with #6, 3/8" Screw or M3.5 equivalent

Don't exceed 3/8" (10mm) screw length

#### STEP 5.

Attach end caps

Fasten with screws provided